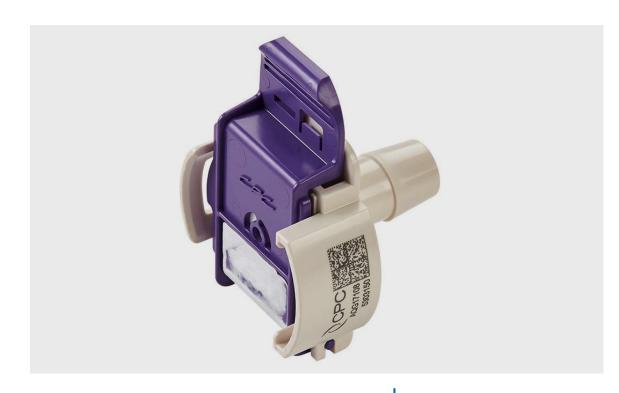

Pure-Fit® SIB® is a smooth inner bore (SIB) hose-barb connector that provides a seamless transition between tubing and fittings throughout the...

AseptiQuik G

Genderless connectors enable quick and easy sterile connections, even in non-sterile environments.