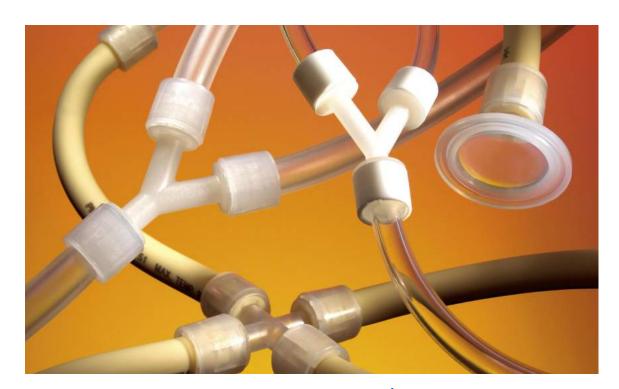

#### **BIO-SIMPLEX® ERLENMEYER FLASK SYSTEMS**

Gamma irradiated PC flasks with molded EZ-Top® for cell culture, C-Flex® tubing is sealable / weldable, 1 – 3 L.

SANI-TECH® SANI-LINK® **MANIFOLDS** 

Custom molded Sani-Tech® STHT-C tubing manifolds for closed system fluid transfer, high purity, autoclavable and gamma stable