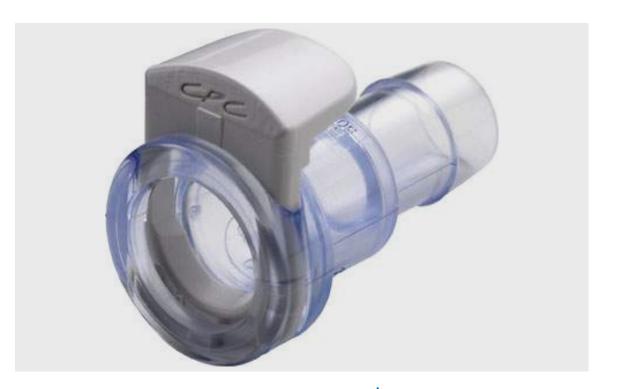

#### BARBLOCK® ULTRA-SECURE **RETAINERS**

BarbLock® Ultra-Secure Retainers are the most advanced design available in today's demanding connective applications.

PURE-FIT® SIB® SMOOTH **INNER BORE SYSTEMS** 