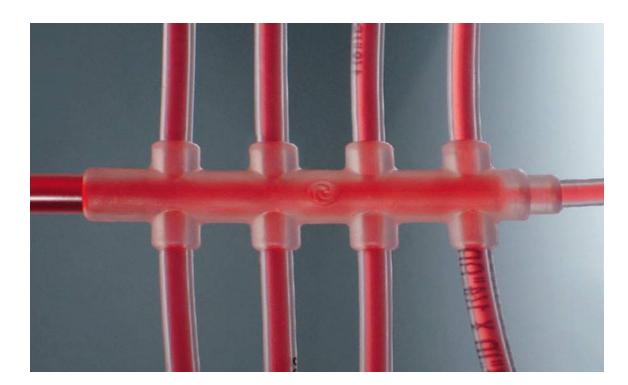

**BIO-SIMPLEX® SAMPLING MANIFOLD SYSTEMS** 

Sterile PETG Square Bottles with EZ-Top® for cell culture sampling, C-Flex® tubing is sealable / weldable, 60 ml / 500 ml.