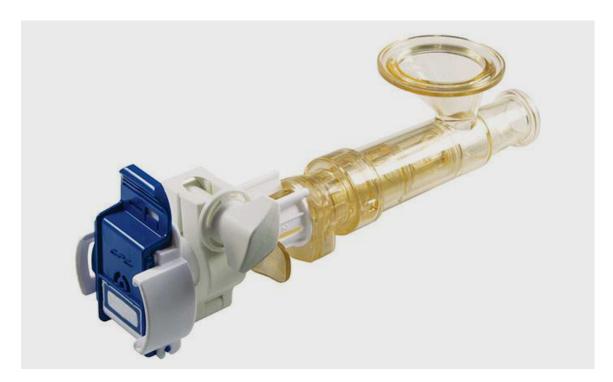

Pure-Fit® SIB® is a smooth inner bore (SIB) hose-barb connector that provides a seamless transition between tubing and fittings throughout the...

AseptiQuik G

Genderless connectors enable quick and easy sterile connections, even in non-sterile environments.