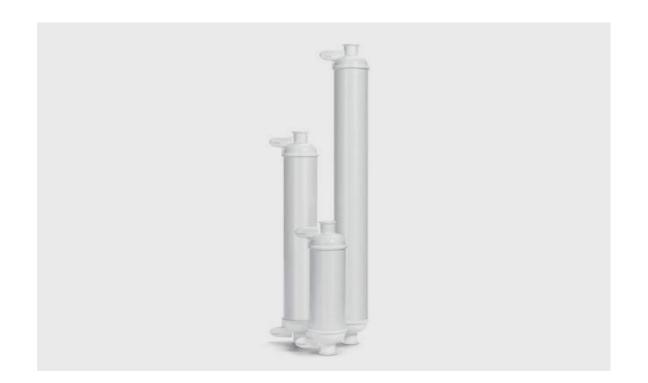

# Sartopore® 2 XLM **MaxiCaps**<sup>®</sup>

SARTURIUS

Sartopore® 2 is the industry standard of high-performance polyethersulfone (PES) liquid filters. A broad variety of different pore size combinations ensures highly economic and safe filtration performance. From single-layer high flow solutions to specific Mycoplasma retentive filters, Sartopore®2 perfectly adapts to your specific process needs.