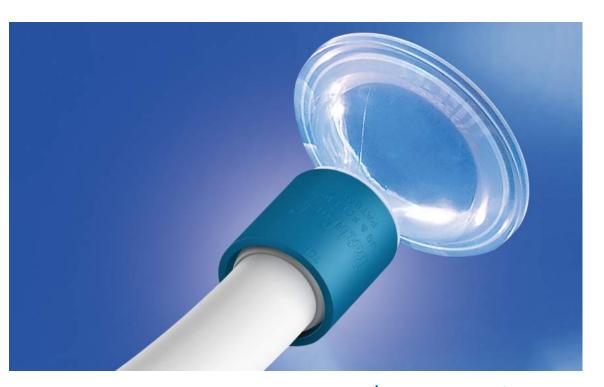

**BIO-SIMPLEX® SAMPLING MANIFOLD SYSTEMS** 

Sterile PETG Square Bottles with EZ-Top® for cell culture sampling, C-Flex® tubing is sealable / weldable, 60 ml / 500 ml.

#### **BIO-SIMPLEX® ERLENMEYER FLASK SYSTEMS**

Gamma irradiated PC flasks with molded EZ-Top® for cell culture, C-Flex® tubing is sealable / weldable, 1 – 3 L.

SANI-TECH® SANI-LINK® **MANIFOLDS** 

Custom molded Sani-Tech® STHT-C tubing manifolds for closed system fluid transfer, high purity, autoclavable and gamma stable