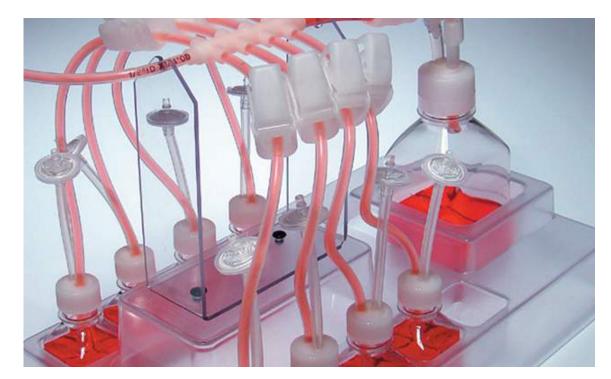

#### **BIO-SIMPLEX® ERLENMEYER FLASK SYSTEMS**

Gamma irradiated PC flasks with molded EZ-Top® for cell culture, C-Flex® tubing is sealable / weldable, 1 – 3 L.

SANI-TECH® SANI-LINK® **MANIFOLDS** 

Custom molded Sani-Tech® STHT-C tubing manifolds for closed system fluid transfer, high purity, autoclavable and gamma stable