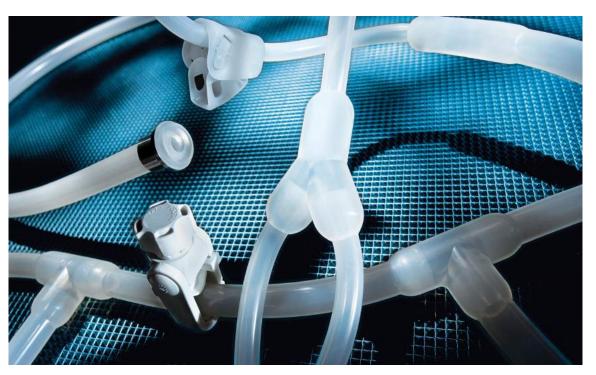

# HAVE A QUESTION?

Triplex, in partnership with Liquidyne, have answers.

Learn more at

triplexsales.com/ liquidyneusa.com

**BIO-SIMPLEX® SINGLE-USE MOLDED ASSEMBLIES** 

Custom molded C-Flex® manifolds for closed system fluid transfer, C-Flex® tubing is sealable / weldable.