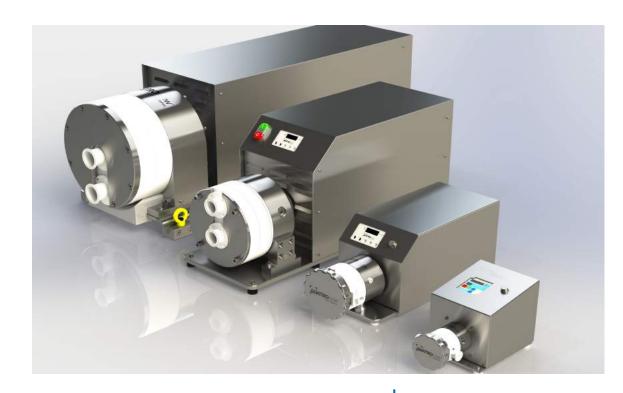

#### **Single-use Pumps**

Quattroflow™ single-use pumps are equipped with a product-wetted plastic pump chamber that can be replaced as a complete unit for disposal.