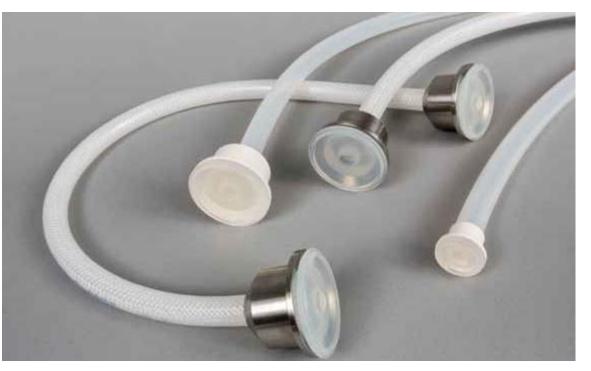

#### **SANI-TECH® TA TUBING ASSEMBLIES**

Sani-Tech® TA Tubing Assemblies offer a comprehensive array of sizes and lengths to suit a variety of connectivity needs.