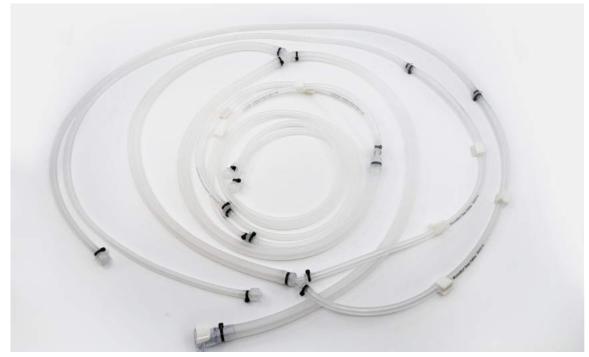

# **Customized Jumpers/** Pump Sets / Bag Sets

Liquidyne offers customized jumpers, pump sets and complex bag sets. We work with your team to design an efficient and effective single use process.