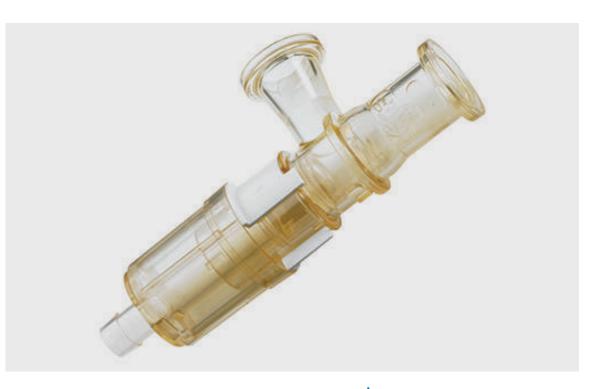

#### BARBLOCK® ULTRA-SECURE **RETAINERS**



BarbLock® Ultra-Secure Retainers are the most advanced design available in today's demanding connective applications.





PURE-FIT® SIB® SMOOTH **INNER BORE SYSTEMS** 



Pure-Fit® SIB® is a smooth inner bore (SIB) hose-barb connector that provides a seamless transition between tubing and fittings throughout the...



AseptiQuik G



Genderless connectors enable quick and easy sterile connections, even in non-sterile environments.



**AseptiQuik STC** 



Integration of AseptiQuik® sterile connector and the Steam-Thru® II Steam-in-Place connector.



**MPC** 



Add ease of use and security to your most critical fluid handling applications



**MPX** 



Full line of connectors and configurations, including pressure sealing caps and plugs.



Steam-Thru **Connections** 



Quick and easy sterile connection between biopharmaceutical processing equipment and disposable bag and tube assemblies





## HFC39



Aseptic disconnect functionality with automatic shutoff valves.



#### **Single-use Pumps**



Quattroflow™ single-use pumps are equipped with a product-wetted plastic pump chamber that can be replaced as a complete unit for disposal.





# Sartopore® 2 XLM **MaxiCaps**<sup>®</sup>

SARTURIUS

Sartopore® 2 is the industry standard of high-performance polyethersulfone (PES) liquid filters. A broad variety of different pore size combinations ensures highly economic and safe filtration performance. From single-layer high flow solutions to specific Mycoplasma retentive filters, Sartopore®2 perfectly adapts to your specific p