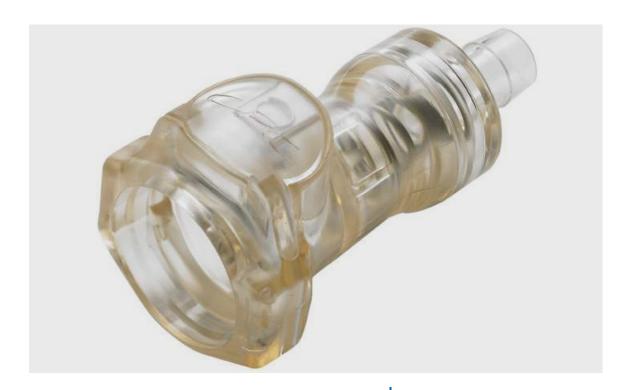

#### BARBLOCK® ULTRA-SECURE **RETAINERS**

BarbLock® Ultra-Secure Retainers are the most advanced design available in today's demanding connective applications.

PURE-FIT® SIB® SMOOTH **INNER BORE SYSTEMS** 