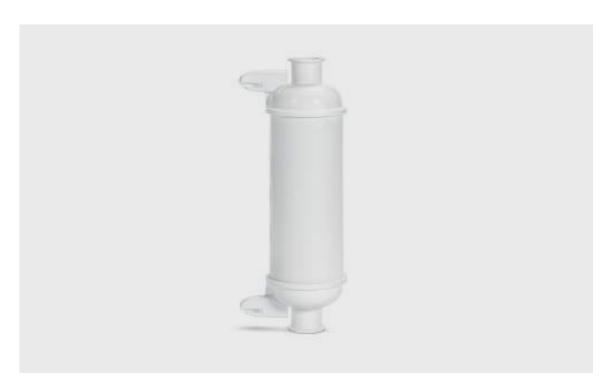

#### **BIO-SIMPLEX® ERLENMEYER FLASK SYSTEMS**

Gamma irradiated PC flasks with molded EZ-Top® for cell culture, C-Flex® tubing is sealable / weldable, 1 – 3 L.

SANI-TECH® SANI-LINK® **MANIFOLDS** 

Custom molded Sani-Tech® STHT-C tubing manifolds for closed system fluid transfer, high purity, autoclavable and gamma stable