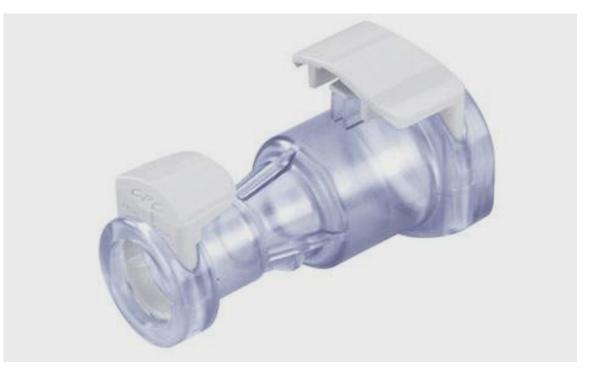

#### BARBLOCK® ULTRA-SECURE **RETAINERS**

BarbLock® Ultra-Secure Retainers are the most advanced design available in today's demanding connective applications.

PURE-FIT® SIB® SMOOTH **INNER BORE SYSTEMS** 